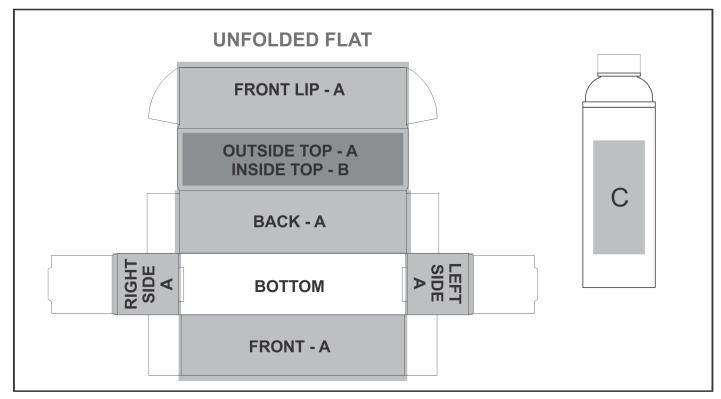

#### **Position A**

1. Digital Custom Packaging (DCP-CHG-2) Full Colour

Size: 436,5mm wide x 364,5mm high